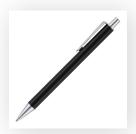

Your Ref: Quantity: Product Code: TPC280401
Our Ref: Version: 1 Product Colour: BLACK

## **PANTONE REFERENCE(S)**

ARTWORK SCALE 100% Flat Engrave Area: 50mm x 10mm

Product Image for visualisation - colours may vary

The dashed line is to demonstrate print area and will not appear on your printed item